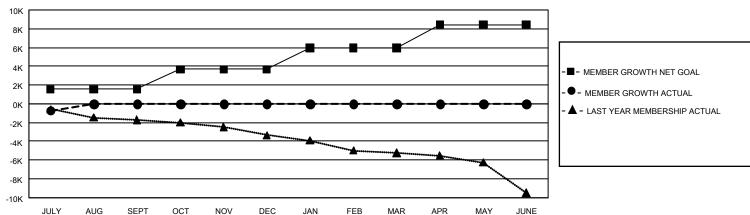

## GOALS AND ACTUAL MEMBERS CUMULATIVE

| DROPPED CLUBS: 42 |       | 408 CLUBS OF 8,950 ADDED 1 OR<br>MORE NEW MEMBERS | GENDER DISTRIBUTION  MALE 171,971 (76.34%) |                 |        |
|-------------------|-------|---------------------------------------------------|--------------------------------------------|-----------------|--------|
| DROPPED MEMBERS   |       |                                                   | FEMALE                                     | 53,303 (23.66%) |        |
| DECEASED          | 151   | CLICK HERE FOR CUMULATIVE                         | TOTAL FAMILY UNIT MEMBERS                  |                 | 10,215 |
| CLUB CANCELLED 2  |       | MEMBERSHIP DATA                                   |                                            |                 |        |
| OTHER 1,265       |       |                                                   | FAMILY MEMBERS PAYING HALF DUES            |                 | 5,185  |
| TOTAL             | 1,418 |                                                   | DOLG                                       |                 |        |