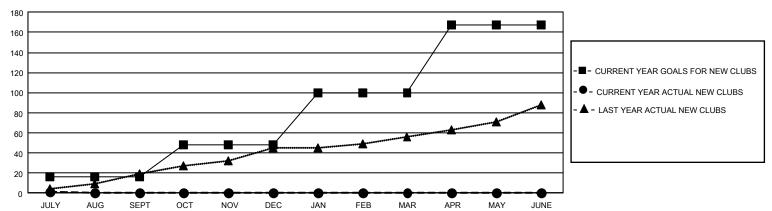

| 1           | 42            | JULY/AUG/SEPT         | 1536                  | 873                     | 1,418                                              |  |
| OCT/NOV/DEC   | 96            | 0           | 0             | OCT/NOV/DEC           | 2131                  | 0                       | 0                                                  |  |
| JAN/FEB/MAR   | 156           | 0           | 0             | JAN/FEB/MAR           | 2288                  | 0                       | 0                                                  |  |
| APR/MAY/JUNE  | 201           | 0           | 0             | APR/MAY/JUNE          | 2498                  | 0                       | 0                                                  |  |

#### GOALS AND ACTUAL NEW CLUBS CUMULATIVE



## GOALS AND ACTUAL MEMBERS CUMULATIVE



| DROPPED CLUBS: 42 |       | 408 CLUBS OF 8,950 ADDED 1 OR<br>MORE NEW MEMBERS | GENDER DISTRIBUTION  MALE 171,971 (76.34%) |                 |        |
|-------------------|-------|---------------------------------------------------|--------------------------------------------|-----------------|--------|
| DROPPED MEMBERS   |       |                                                   | FEMALE                                     | 53,303 (23.66%) |        |
| DECEASED          | 151   | CLICK HERE FOR CUMULATIVE                         | TOTAL FAMILY UNIT MEMBERS                  |                 | 10,215 |
| CLUB CANCELLED 2  |       | MEMBERSHIP DATA                                   |                                            |